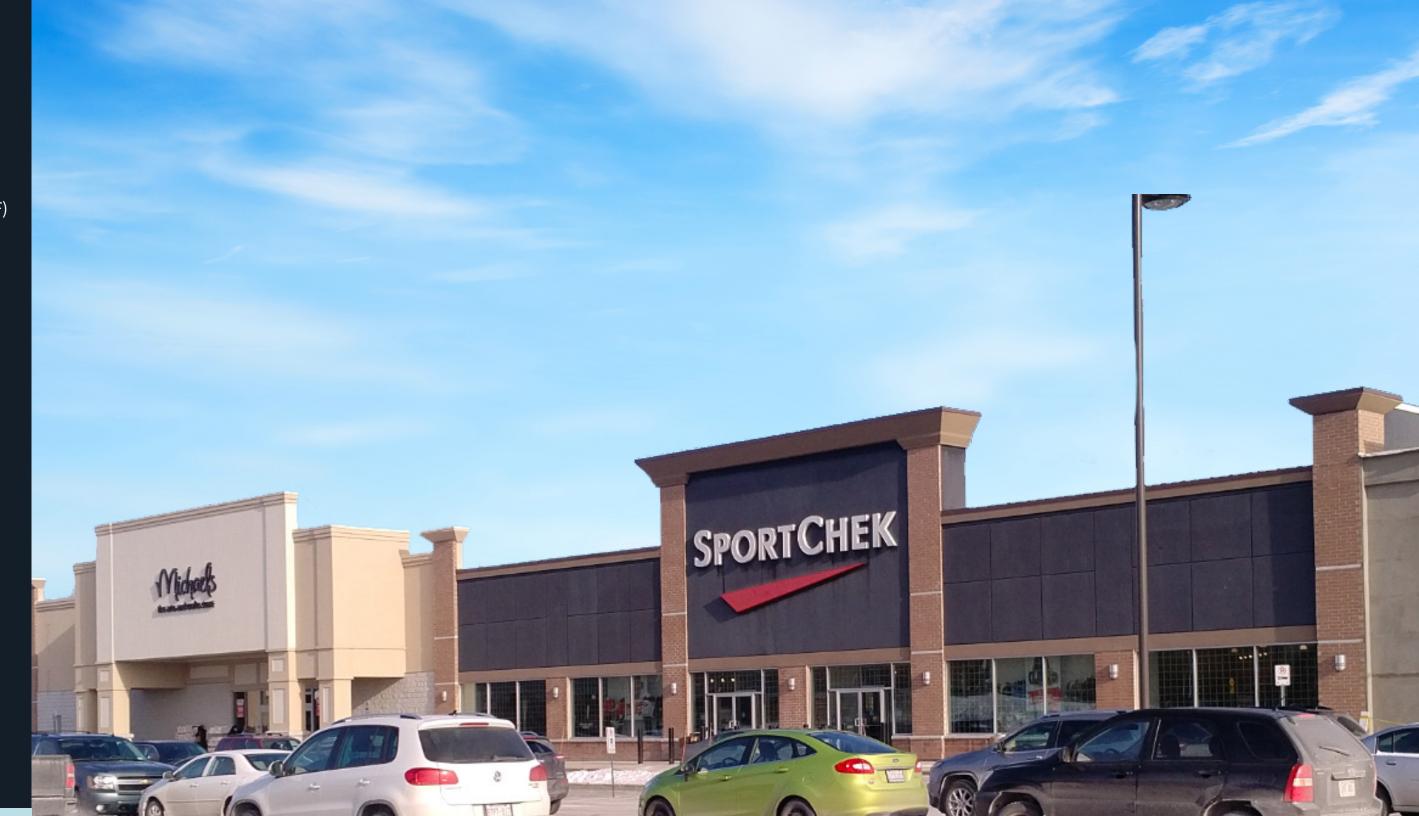

### PROPERTY DETAILS

- Brookdale Square is a 185,395 SF neighbourhood shopping centre located just south of HWY 401 fronting on Brookdale Avenue at the 4-way lighted intersection of Tollgate Road West.
- Anchor tenants include Michael's, BestBuy, Mark's Work Wearhouse, Sports Chek, Dollar Tree, Ren's Pets for Q2-2023 and Homesense for Q3-2023.
- Other tenants on site include Moore's and Sally Beauty with Home Depot as a shadow anchor at the southeast corner of the intersection.
- Unit E2 of 3,320 sf is available for possession Q2-2023, between Ren's Pets and Moore's.
- Over 78,051 people live within a 30-minute drive of the plaza, with a daytime population of over 75,856 people.
- Zoning: Community Commercial Shopping Centre(CC-SS) for uses such as Retail, Restaurant, Recreation, Supermarket, Department store, Pharmacy, Home Improvement Centre/Building Supply Outlet, Financial services, Professional offices, Medical and veterinary offices, Travel agency, Personal care, Printing shop, Commercial school or Studio and more!
- Parking Ratio: 5.5 cars/100 m<sup>2</sup>.
- Traffic Count (AADT): 13,076 vehicles.