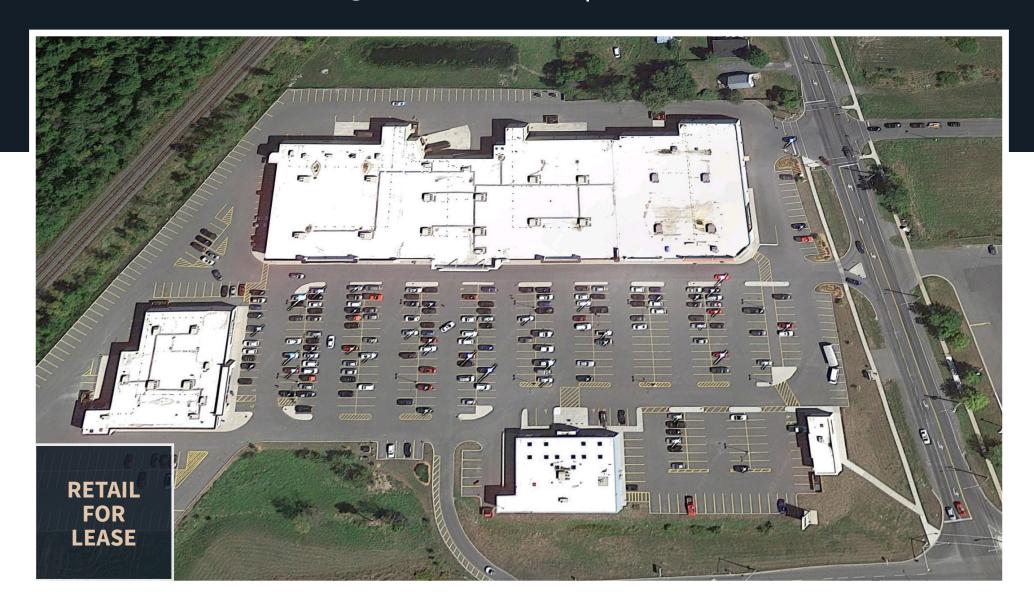

### PROPERTY DETAILS

- Brookdale Square is a 185,395 SF neighbourhood shopping centre located just south of HWY 401 fronting on Brookdale Avenue at the 4-way lighted intersection of Tollgate Road West.
- Anchor tenants include Michael's, BestBuy, Mark's Work Wearhouse, Sports Chek, Dollar Tree, Ren's Pets for Q2-2023 and Homesense for Q3-2023.
- Other tenants on site include Moore's and Sally Beauty with Home Depot as a shadow anchor at the southeast corner of the intersection.
- Unit E2 of 3,320 sf is available for possession Q2-2023, between Ren's Pets and Moore's.
- Over 78,051 people live within a 30-minute drive of the plaza, with a daytime population of over 75,856 people.
- Zoning: Community Commercial Shopping Centre(CC-SS) for uses such as Retail, Restaurant, Recreation, Supermarket, Department store, Pharmacy, Home Improvement Centre/Building Supply Outlet, Financial services, Professional offices, Medical and veterinary offices, Travel agency, Personal care, Printing shop, Commercial school or Studio and more!
- Parking Ratio: 5.5 cars/100 m<sup>2</sup>.
- Traffic Count (AADT): 13,076 vehicles.

### **RETAIL FOR LEASE**

# BROOKDALE SQUARE 501 TOLLGATE ROAD WEST | CORNWALL, ON