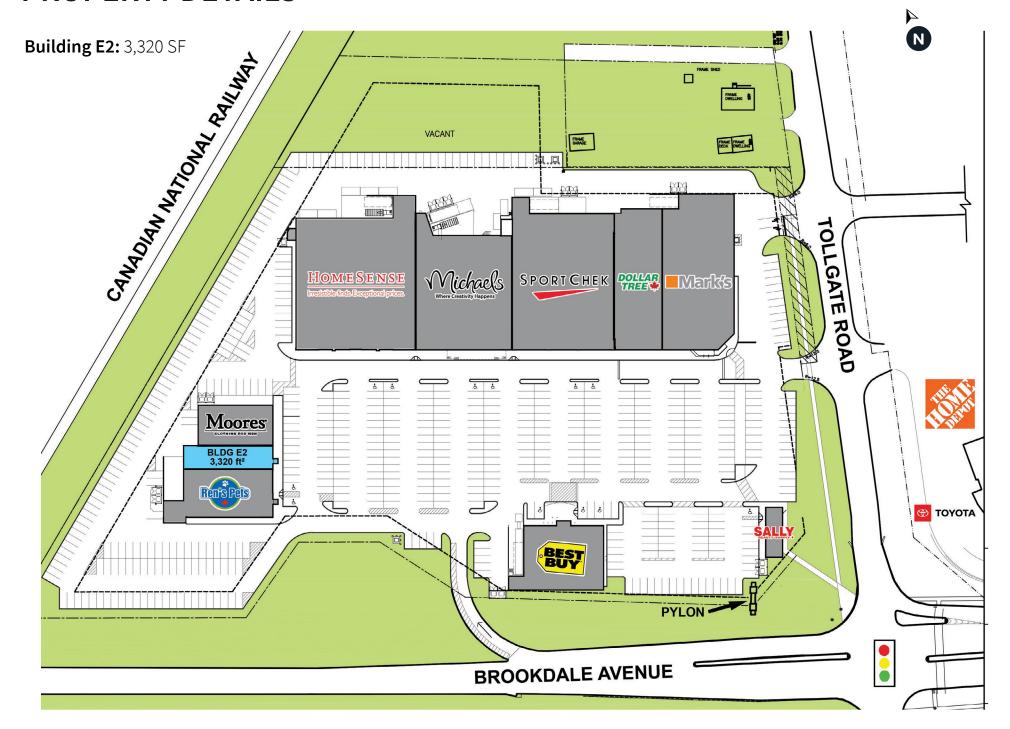

## PROPERTY DETAILS

Building E2: 3,320 SF

Available: May 1, 2023

Net Rent: Please contact Listing Agent

Additional Rent: est \$8.80 PSF (est 2023 Taxes \$6.85 PSF and Ops Cost \$1.95 PSF)

### PROPERTY DETAILS

- Brookdale Square is a 185,395 SF neighbourhood shopping centre located just south of HWY 401 fronting on Brookdale Avenue at the 4-way lighted intersection of Tollgate Road West.
- Anchor tenants include Michael's, BestBuy, Mark's Work Wearhouse, Sports Chek, Dollar Tree, Ren's Pets for Q2-2023 and Homesense for Q3-2023.
- Other tenants on site include Moore's and Sally Beauty with Home Depot as a shadow anchor at the southeast corner of the intersection.
- Unit E2 of 3,320 sf is available for possession Q2-2023, between Ren's Pets and Moore's.
- Over 78,051 people live within a 30-minute drive of the plaza, with a daytime population of over 75,856 people.
- Zoning: Community Commercial Shopping Centre(CC-SS) for uses such as Retail, Restaurant, Recreation, Supermarket, Department store, Pharmacy, Home Improvement Centre/Building Supply Outlet, Financial services, Professional offices, Medical and veterinary offices, Travel agency, Personal care, Printing shop, Commercial school or Studio and more!
- Parking Ratio: 5.5 cars/100 m<sup>2</sup>.
- Traffic Count (AADT): 13,076 vehicles.